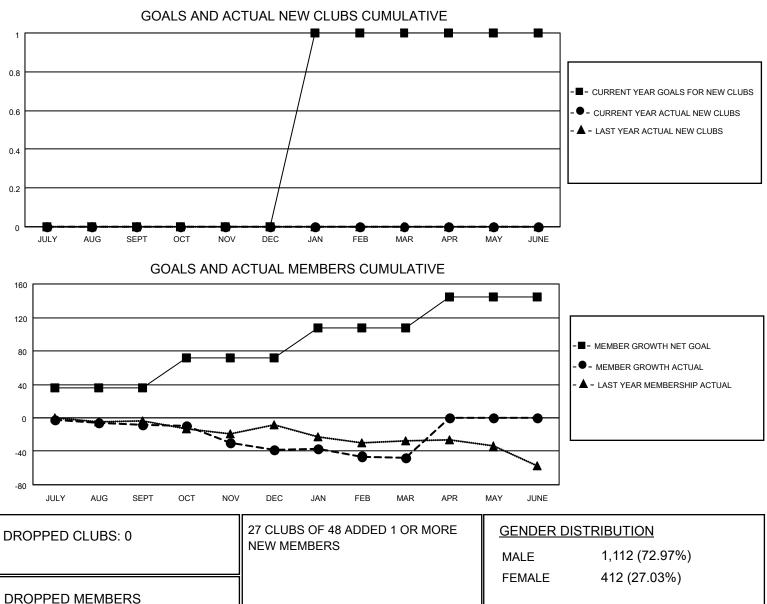

## LOCATION WISCONSIN

District 27 D2

Results as of: 3/31/2021

| Clubs                 |               |           |               | Members               |                        |                         |                                                    |
|-----------------------|---------------|-----------|---------------|-----------------------|------------------------|-------------------------|----------------------------------------------------|
| RESULTS FOR 2020-2021 |               |           |               | RESULTS FOR 2020-2021 |                        |                         |                                                    |
| QUARTER               | NEW CLUB GOAL | NEW CLUBS | DROPPED CLUBS | QUARTER MEMI          | BER GROWTH NET<br>GOAL | MEMBER GROWTH<br>ACTUAL | DROPPED<br>MEMBERS ACTUAL<br>(including transfers) |
| JULY/AUG/SEPT         | 0             | 0         | 0             | JULY/AUG/SEPT         | 36                     | 35                      | 42                                                 |
| OCT/NOV/DEC           | 0             | 0         | 0             | OCT/NOV/DEC           | 36                     | 18                      | 46                                                 |
| JAN/FEB/MAR           | 1             | 0         | 0             | JAN/FEB/MAR           | 36                     | 23                      | 31                                                 |
| APR/MAY/JUNE          | 0             | 0         | 0             | APR/MAY/JUNE          | 36                     | 0                       | 0                                                  |

| DROPPED MEMBERS |     |                           |                                     |
|-----------------|-----|---------------------------|-------------------------------------|
| DECEASED        | 14  | CLICK HERE FOR CUMULATIVE | TOTAL FAMILY UNIT MEMBERS 341       |
| CLUB CANCELLED  | 0   | MEMBERSHIP DATA           |                                     |
| OTHER           | 105 |                           | FAMILY MEMBERS PAYING HALF 175 DUES |
| TOTAL           | 119 |                           |                                     |